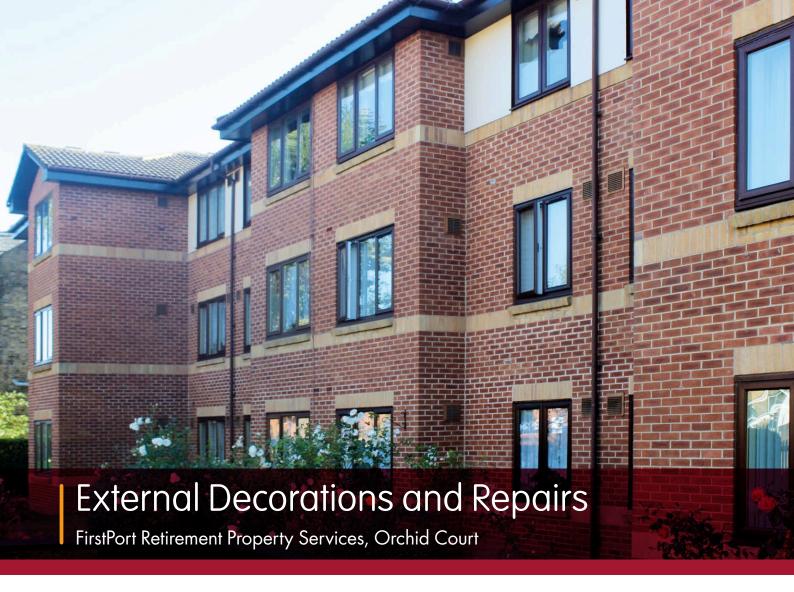

## **Highlights**

FirstPort Retirement Property Services appointed Axis for a programme of External Decorations and Repairs on residential premises at Orchid Court.

Orchid Court is a fully-occupied, detached, purpose-built block of flats for independent retirement living located within its own grounds in Egham, Surrey.