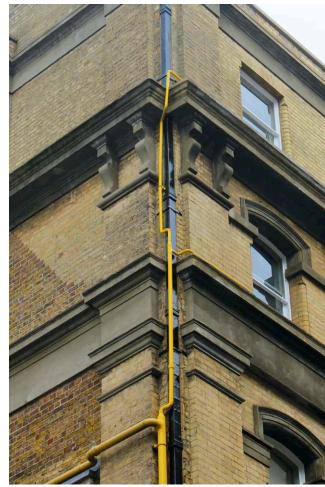

In addition to the windows, the down pipes running from the first to the fifth floor were also redecorated. A liquid plastic system was applied to the box gutters improving their waterproof attributes, durability and preserving the underneath structure. Slate repairs were carried out to the roof of the property, and ridge tiles were installed improving fire and weather resistance.