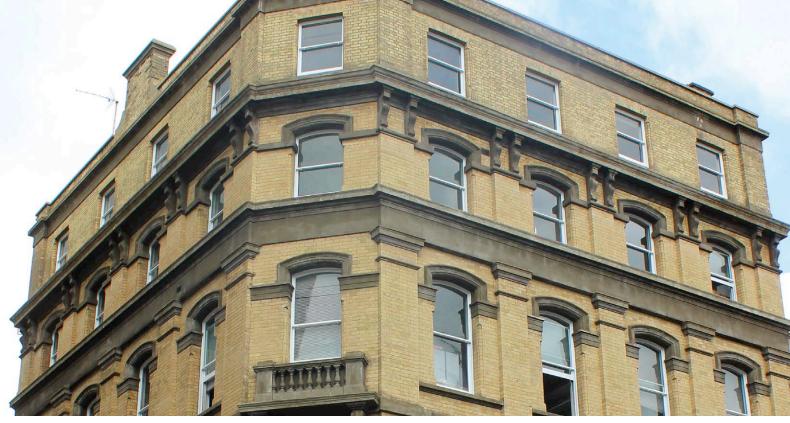

Cracks in the building's existing facework meant that the brickwork required replacing and repointing to remove voids and prevent weathering damage. The window frames were pointed precisely to provide a long-lasting flexible joint between the outside masonry and frames.