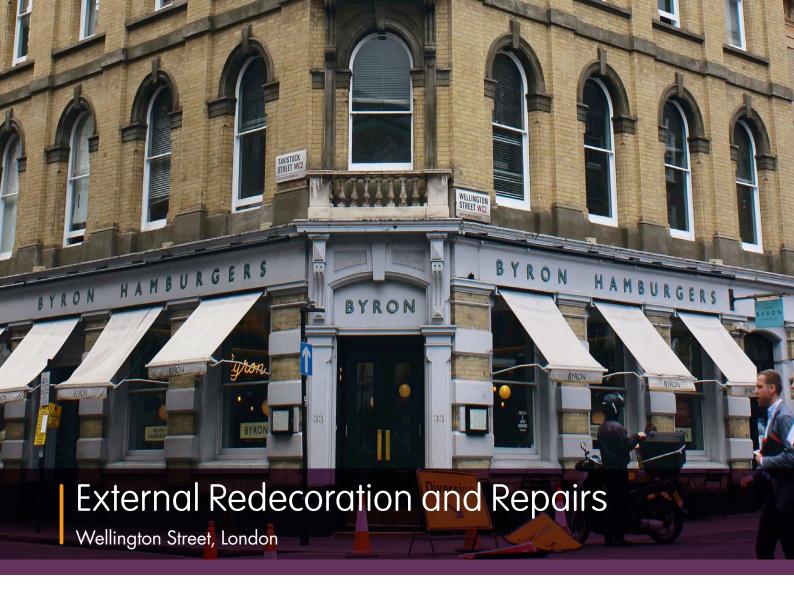

## Highlights

Axis was awarded a Minor Works contract to deliver external repairs and redecoration works to a five-storey building in the West End. The ground floor is occupied by British restaurant chain Byron Hamburgers, and the four upper floors consist of office accommodation.