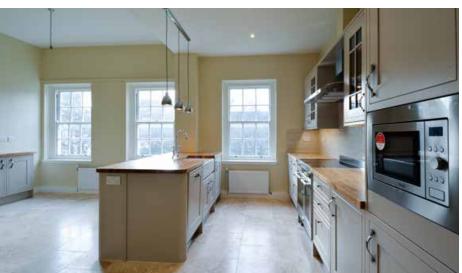

Following a complete strip-out, prestige internal refurbishment works were carried out to the kitchen/diner, en suite bathroom, entrance, three bedrooms, living room and windows, followed by a full re-decoration to a high finish.