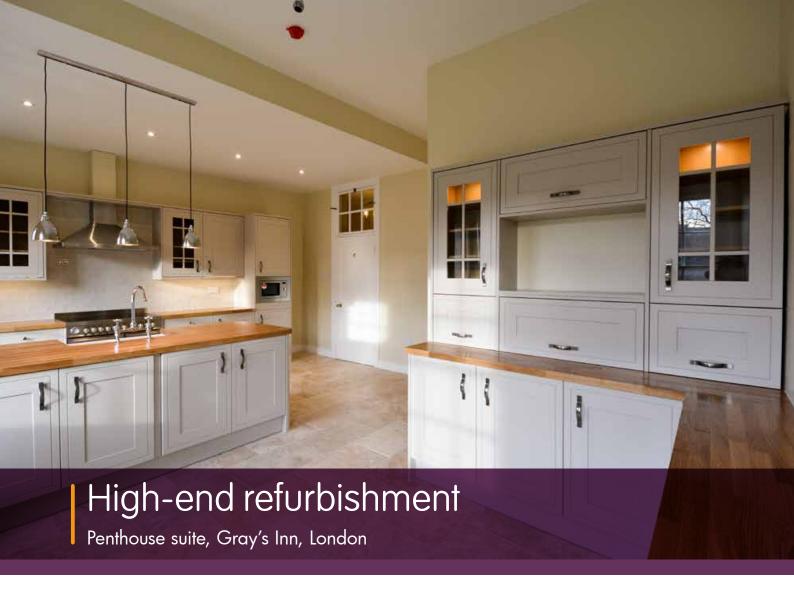

## Highlights

Axis was commissioned to complete a high-end refurbishment of a residential penthouse apartment suite for the Honourable Society of Gray's Inn, as part of the voids and external refurbishment programme within our Grade II Heritage listed property portfolio.

Following a complete strip-out, prestige internal refurbishment works were carried out to the kitchen/diner, en suite bathroom, entrance, three bedrooms, living room and windows, followed by a full re-decoration to a high finish.