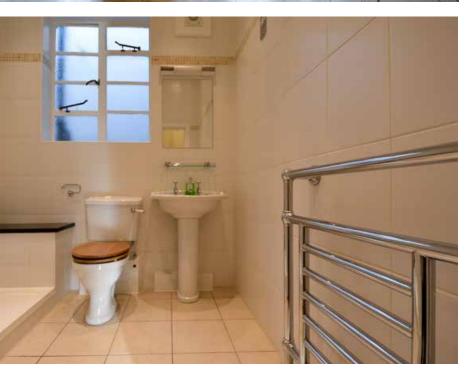

Following a complete strip-out, prestige internal refurbishment works were carried out to the kitchen/diner, en suite bathroom, entrance, three bedrooms, living room and windows, followed by a full re-decoration to a high finish.