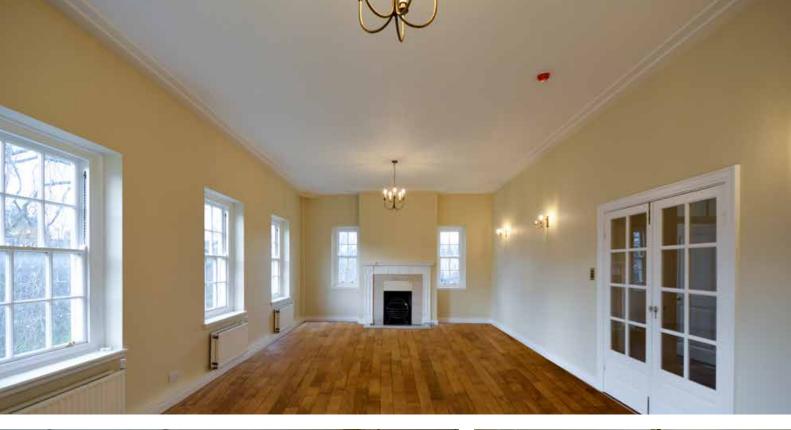

Following a complete strip-out, prestige internal refurbishment works were carried out to the kitchen/diner, en suite bathroom, entrance, three bedrooms, living room and windows, followed by a full re-decoration to a high finish.