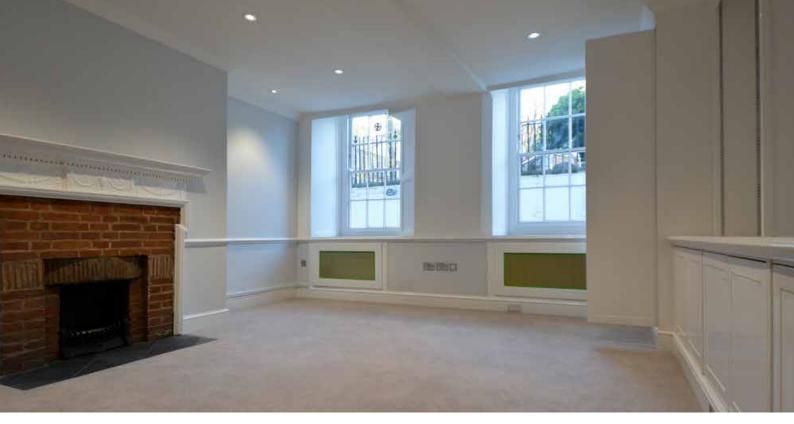

Works were completed with decoration to the internal fabric of the building involving a plaster skim finish to ceilings and walls, taking into account the age and historic importance of the features.

Housing | Commercial | Heritage | Public Sector | Education