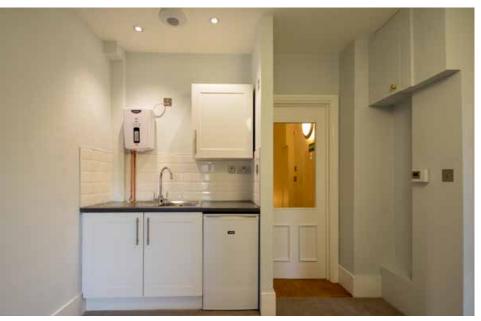

£470,000 value 16 weeks duration

Once the rooms were stripped, our team embarked on a full rewire and installation of a new gas supply and heating system. Prior to the installation of two high end kitchenettes and bathrooms a new studwork wall was constructed and a bi-folding door was erected.