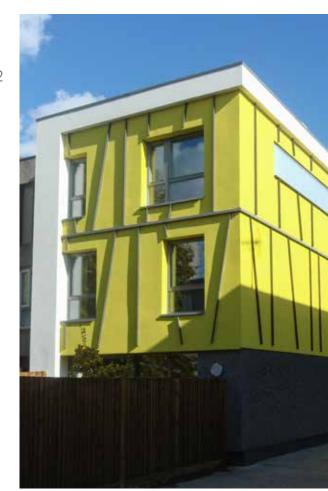

## **Highlights**

Axis undertook the construction phase of a pilot retrofit project aimed at increasing energy efficiency and generating sustainable power. Completed in early 2012 the project refurbished a hard to treat, pre-cast concrete panel, end terrace in the Thamesmead Estate, South East London.

The TSB funded project aims to trial and monitor innovative new technologies to identify and share best practice retrofitting measures. The measures fitted to this property included: external insulated wall render system, new flat roof with additional EPS insulation, Aerogel Solar Collector, nine photovoltaic panels to provide electricity, and a solar thermal hot water heating system.