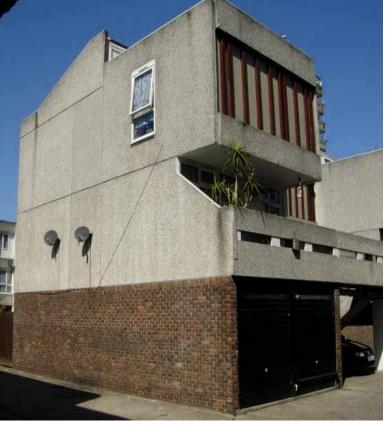

## **Highlights**

Axis undertook the construction phase of a pilot retrofit project aimed at increasing energy efficiency and generating sustainable power. Completed in early 2012 the project refurbished a hard to treat, pre-cast concrete panel, end terrace in the Thamesmead Estate, South East London.

The TSB funded project aims to trial and monitor innovative new technologies to identify and share best practice retrofitting measures. The measures fitted to this property included: external insulated wall render system, new flat roof with additional EPS insulation, Aerogel Solar Collector, nine photovoltaic panels to provide electricity, and a solar thermal hot water heating system.