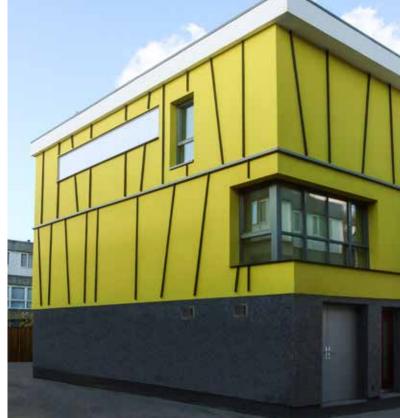

## **Highlights**

Axis undertook the construction phase of a pilot retrofit project aimed at increasing energy efficiency and generating sustainable power. Completed in early 2012 the project refurbished a hard to treat, pre-cast concrete panel, end terrace in the Thamesmead Estate, South East London.

The TSB funded project aims to trial and monitor innovative new technologies to identify and share best practice retrofitting measures. The measures fitted to this property included: external insulated wall render system, new flat roof with additional EPS insulation, Aerogel Solar Collector, nine photovoltaic panels to provide electricity, and a solar thermal hot water heating system.