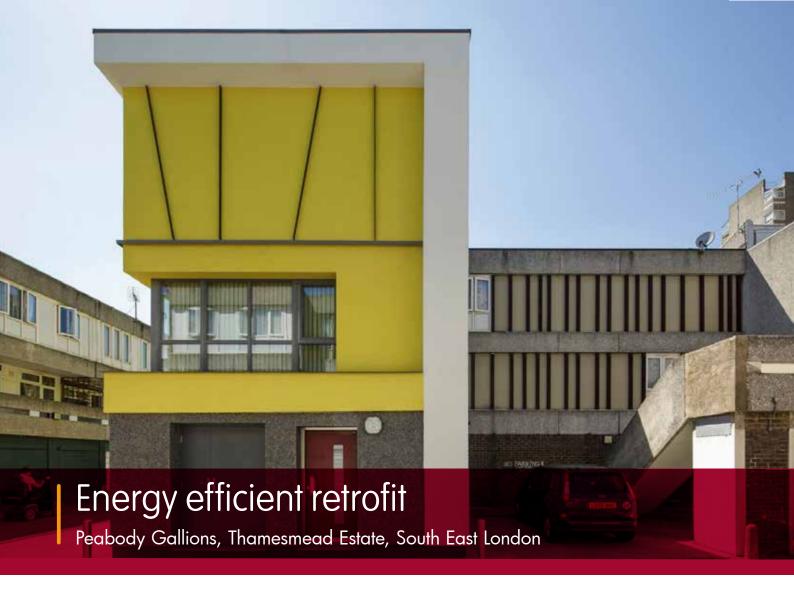

## **Highlights**

Axis undertook the construction phase of a pilot retrofit project aimed at increasing energy efficiency and generating sustainable power. Completed in early 2012 the project refurbished a hard to treat, pre-cast concrete panel, end terrace in the Thamesmead Estate, South East London.

The TSB funded project aims to trial and monitor innovative new technologies to identify and share best practice retrofitting measures. The measures fitted to this property included: external insulated wall render system, new flat roof with additional EPS insulation, Aerogel Solar Collector, nine photovoltaic panels to provide electricity, and a solar thermal hot water heating system.