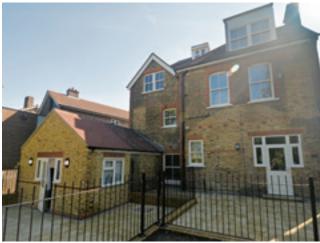

## Highlights

Completed in November 2017, Axis carried out full refurbishment and conversion works to a mixture of bedsits and flats transforming them into 5 flats, all completed to a high-quality finish.

A full strip-out and demolition works were carried out throughout to a shell and core base, including structural alterations and renewals.

Once remodeled under the new design, internal and external refurbishments included; structural re-build of a ground floor extension to create new living space, kitchens and bathroom fit-outs, new floors, ceilings, communal entranceways, stairs, and landings.

Ancillary works included implementation of new internal and external services, drainage alterations, gas installations, in WC's, showers, new water meters, fencing and finishing with landscaping work.