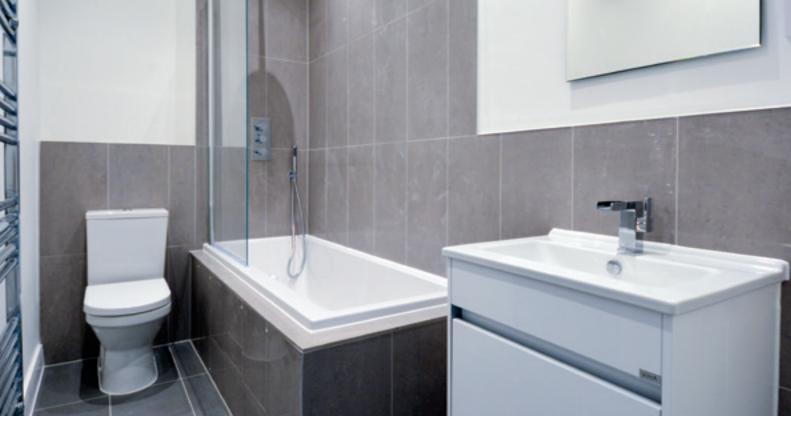

A full strip-out and demolition works were carried out throughout to a shell and core base, including structural alterations and renewals.

Once remodeled under the new design, internal and external refurbishments included; structural re-build of a ground floor extension to create new living space, kitchens and bathroom fit-outs, new floors, ceilings, communal entranceways, stairs, and landings.

Ancillary works included implementation of new internal and external services, drainage alterations, gas installations, in WC's, showers, new water meters, fencing and finishing with landscaping work.