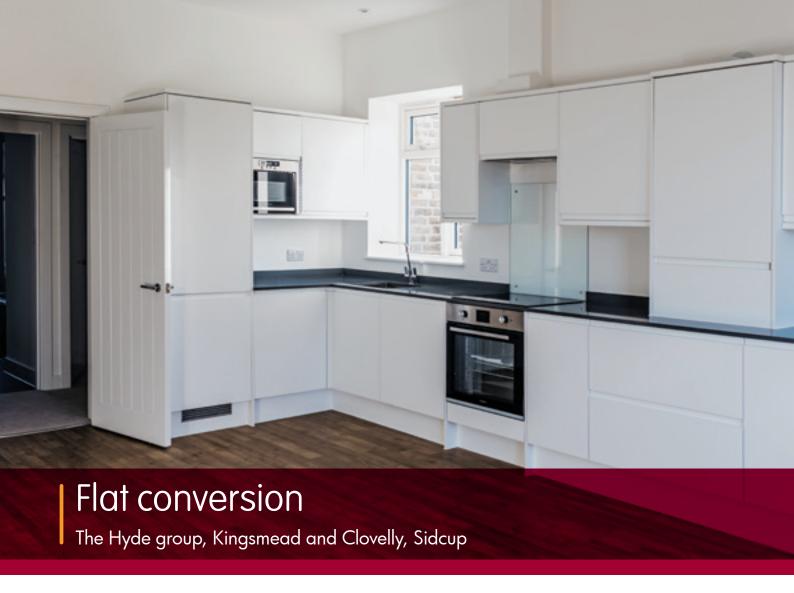

## Highlights

Completed in November 2017, Axis carried out full refurbishment and conversion works to a mixture of bedsits and flats transforming them into 5 flats, all completed to a high-quality finish.

A full strip-out and demolition works were carried out throughout to a shell and core base, including structural alterations and renewals.

Once remodeled under the new design, internal and external refurbishments included; structural re-build of a ground floor extension to create new living space, kitchens and bathroom fit-outs, new floors, ceilings, communal entranceways, stairs, and landings.

## **Specifications**

- Full strip-out
- Rear extension
- Fascias, soffits and bargeboards
- Mechanical and electrical
- Windows and doors
- Flooring
- Roof covering and replacement
- Kitchen and bathroom fit out
- Kitchen appliance installation
- Gas installations
- Security and access control
- Drainage
- Ancillary works