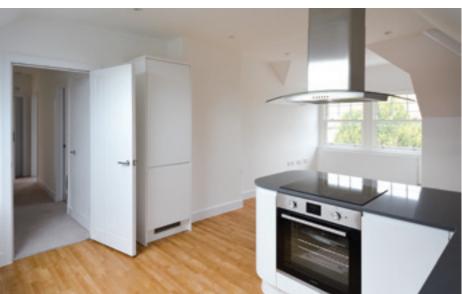

## Highlights

Completed in November 2017, Axis carried out full refurbishment and conversion works to a mixture of bedsits and flats transforming them into 5 flats, all completed to a high-quality finish.

A full strip-out and demolition works were carried out throughout to a shell and core base, including structural alterations and renewals.

Once remodeled under the new design, internal and external refurbishments included; structural re-build of a ground floor extension to create new living space, kitchens and bathroom fit-outs, new floors, ceilings, communal entranceways, stairs, and landings.

## **Specifications**

- Full strip-out
- Rear extension
- Fascias, soffits and bargeboards
- Mechanical and electrical
- Windows and doors
- Flooring
- Roof covering and replacement
- Kitchen and bathroom fit out
- Kitchen appliance installation
- Gas installations
- Security and access control
- Drainage
- Ancillary works