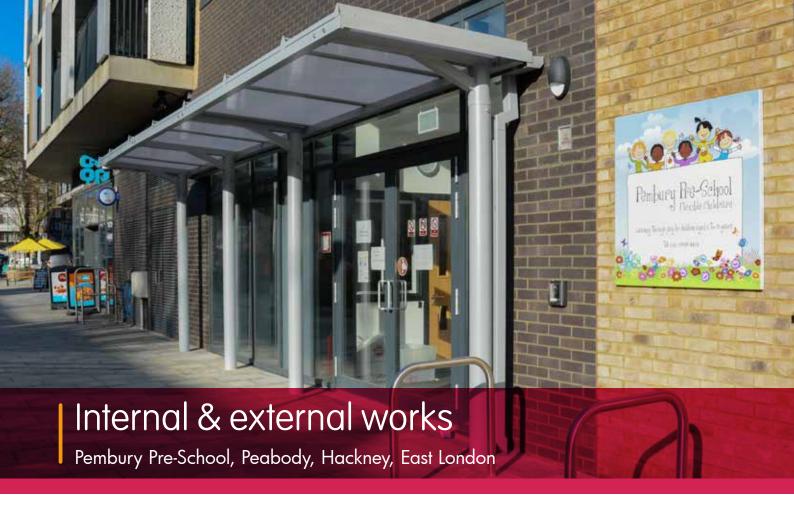

## **Highlights**

To add to Axis's portfolio with client Peabody, we undertook a full internal and external refurbishment and fit-out to a Nursery unit at the Pembury Pre-School.

The external scope of works included the design and construction of a curtain wall to the rear courtyard, an external safety surface playground and external canopies.