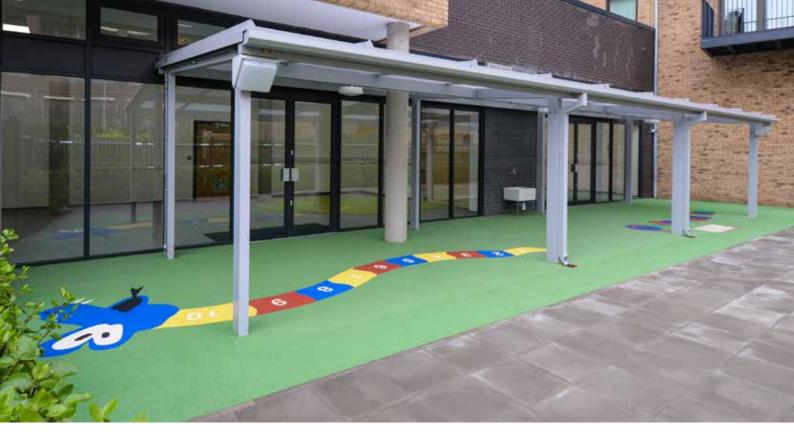

## **Highlights**

To add to Axis's portfolio with client Peabody, we undertook a full internal and external refurbishment and fit-out to a Nursery unit at the Pembury Pre-School.

The external scope of works included the design and construction of a curtain wall to the rear courtyard, an external safety surface playground and external canopies.

## **Specifications**

- Floor/Play Surfaces (safety surface playground)
- Canopies to front and rear
- Rear glazed façade
- Fencing and gates
- Under floor heating system
- Fire stopping and alarm systems
- Above and below ground drainage
- Toilet and kitchen fitting
- Electrical and lighting
- Decorating
- Ironmongery
- Ventilation