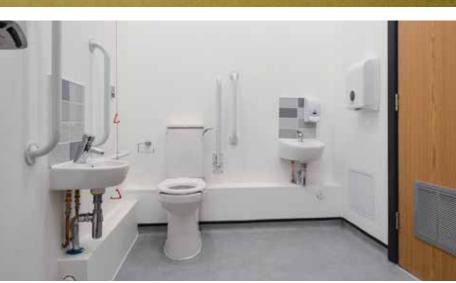

A full range of associated mechanical and electrical installations, including, fire alarms and fire stopping works were undertaken together with the designing and installing of a soil and waste pipework and fittings, overflows, traps, pumps, insulation, all connecting to serve the toilets, WHB's, sinks, external sinks, washing machine and the dishwasher. A children's and staff disabled water closet was installed above and below ground with drainage, all attached to one central system.