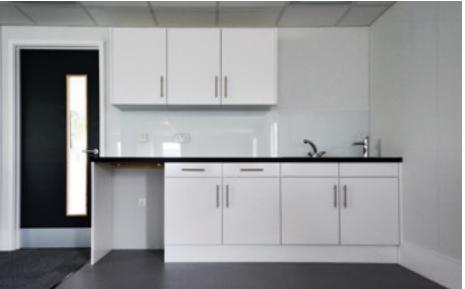

Axis additionally installed new male and female locker rooms, showers and toilets. We created a new fire escape route with new doors so officers have a clear and safe route out of the premises.

Data and electrical wiring were hidden above a suspended ceiling. Axis installed all new services including plumbing, air conditioning, lighting, extraction units and electrical installations as well as the CCTV and secure entry system.