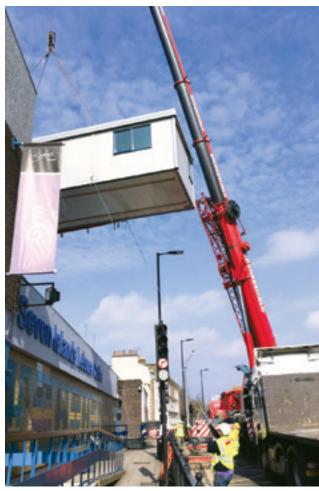

## **Highlights**

Continuing our excellent relationship with the Metropolitan Police Axis converted part of a leisure centre in Rotherhithe to provide a new base for police officers.

A secure wall was erected to provide a secure zone. Axis installed a modular building structure to provide an office space using a crane to hoist the new building over the leisure centre and place it in position.