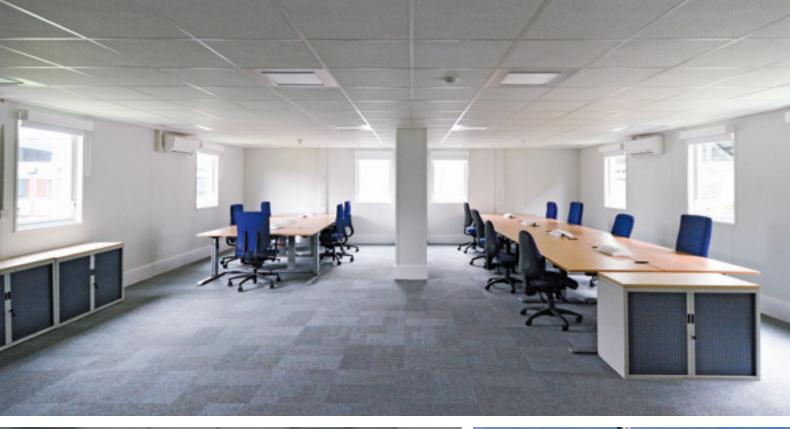

## **Highlights**

Continuing our excellent relationship with the Metropolitan Police Axis converted part of a leisure centre in Rotherhithe to provide a new base for police officers.

A secure wall was erected to provide a secure zone. Axis installed a modular building structure to provide an office space using a crane to hoist the new building over the leisure centre and place it in position.

Axis additionally installed new male and female locker rooms, showers and toilets. We created a new fire escape route with new doors so officers have a clear and safe route out of the premises.

Data and electrical wiring were hidden above a suspended ceiling. Axis installed all new services including plumbing, air conditioning, lighting, extraction units and electrical installations as well as the CCTV and secure entry system.