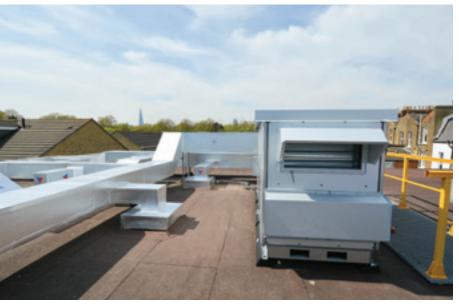

Axis additionally installed new male and female locker rooms, showers and toilets. We created a new fire escape route with new doors so officers have a clear and safe route out of the premises.

Data and electrical wiring were hidden above a suspended ceiling. Axis installed all new services including plumbing, air conditioning, lighting, extraction units and electrical installations as well as the CCTV and secure entry system.

## **Specifications**

- Conversion works
- Modular building installation including new services
- Mechanical and Electrical works including full air conditioning installation
- Plumbing
- CCTV

£500,000 value