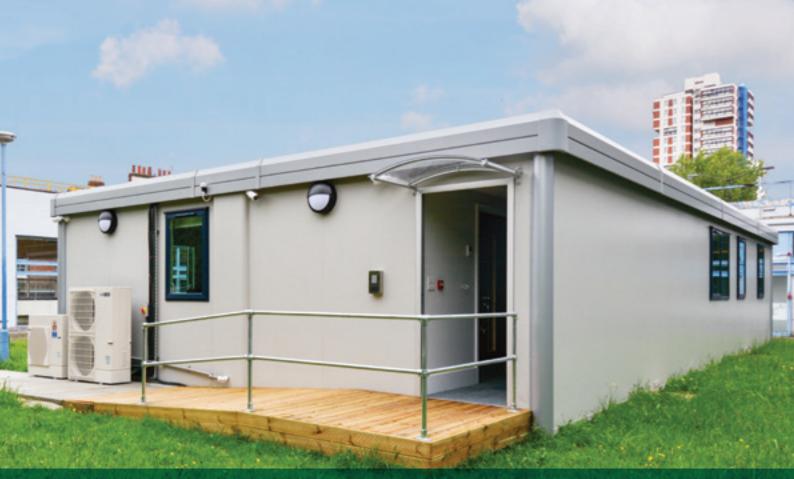

## **Highlights**

Continuing our excellent relationship with the Metropolitan Police Axis converted part of a leisure centre in Rotherhithe to provide a new base for police officers.

A secure wall was erected to provide a secure zone. Axis installed a modular building structure to provide an office space using a crane to hoist the new building over the leisure centre and place it in position.

Axis additionally installed new male and female locker rooms, showers and toilets. We created a new fire escape route with new doors so officers have a clear and safe route out of the premises.

Data and electrical wiring were hidden above a suspended ceiling. Axis installed all new services including plumbing, air conditioning, lighting, extraction units and electrical installations as well as the CCTV and secure entry system.