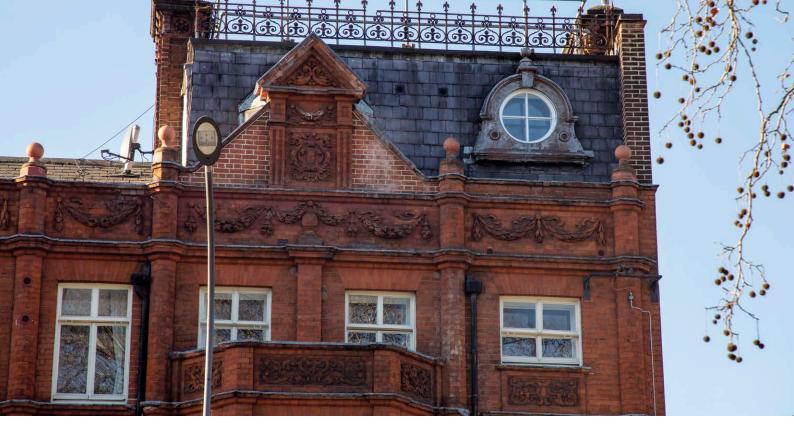

Externally, our detailed inspection revealed that large sections of brickwork were missing, faulty or corroded so all failed mortar was raked out and repointed. We took care to ensure that replacement bricks, or those made from a plastic compound mortar, both closely matched the textures and colours of the existing masonry.

On the roof, the rotten timber balustrade was removed and pipework cut back and capped. Window works included repair and painting.

In the car park, we laid new tarmac with Thermoplastic White Lining – as is used on Highways (rather than paint or tape).