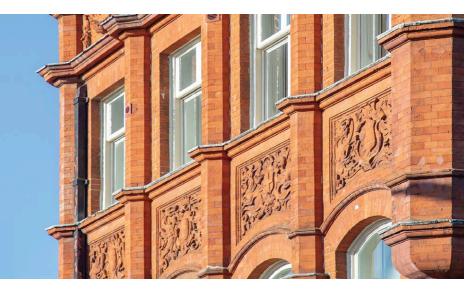

Externally, our detailed inspection revealed that large sections of brickwork were missing, faulty or corroded so all failed mortar was raked out and repointed. We took care to ensure that replacement bricks, or those made from a plastic compound mortar, both closely matched the textures and colours of the existing masonry.