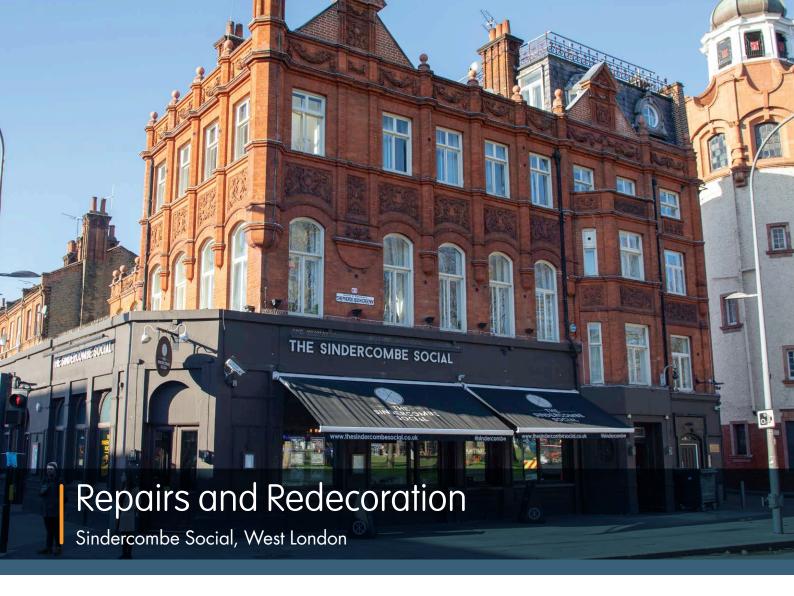

## Highlights

Our new client in our Leisure portfolio, Sindercombe Social, employed Axis for an Internal and External Repairs and Redecoration programme to the social club/bar/music venue in Shepherds Bush, West London.

Externally, our detailed inspection revealed that large sections of brickwork were missing, faulty or corroded so all failed mortar was raked out and repointed. We took care to ensure that replacement bricks, or those made from a plastic compound mortar, both closely matched the textures and colours of the existing masonry.

On the roof, the rotten timber balustrade was removed and pipework cut back and capped. Window works included repair and painting.

In the car park, we laid new tarmac with Thermoplastic White Lining – as is used on Highways (rather than paint or tape).