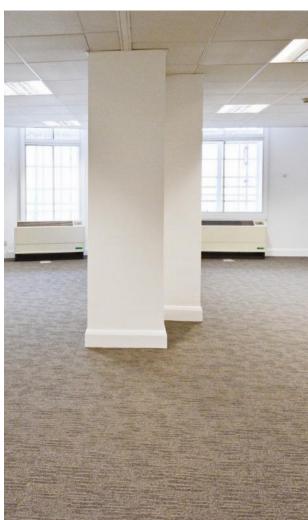

The project involved reinstatement, repairs and redecoration of the full interior office accommodation, located on the second floor of Venture House.

The works included the removal of all the previous tenants' installations including plasterboard, glazed and stud partitions, M&E and floor finishes, before transforming the space back to its original state.

Small power and lighting installations were also installed to complement the new office configuration.