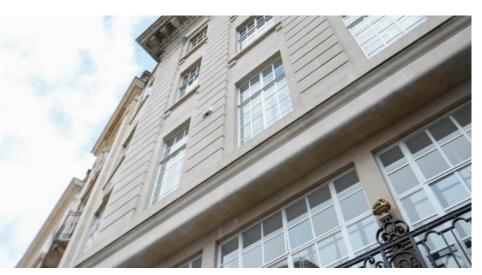

#### External

- Portland stone repairs
- DOFF cleaning
- Window refurbishments
- Roof Works
- External handrails and decorative railings

20 weeks duration

The second part of the project involved external refurbishment to buildings on Regent St. Glasshouse St. and Swallow St. including cleaning and restoration to the Portland stone façade, all road facing windows and enclosed light wells. A design scaffold was installed to enable access to the repairs.

The paint finish to the stone on the exterior 5th storey was removed. The brick and stone was then cleaned according to the Crown Estates guidelines.

All metal and timber windows were rubbed down to their original condition before being repaired and repainted. Roof works were carried out to Glasshouse Street including repairs and reinstatement to the guttering system and lead flashing renewal.